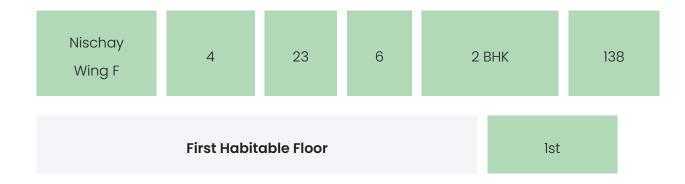

# **BUILDING LAYOUT**

| Tower Name        | Number<br>of Lifts | Total<br>Floors | Flats<br>per<br>Floor | Configurations | Dwelling<br>Units |
|-------------------|--------------------|-----------------|-----------------------|----------------|-------------------|
| Nischay<br>Wing F | 4                  | 23              | 6                     | 1 BHK          | 138               |